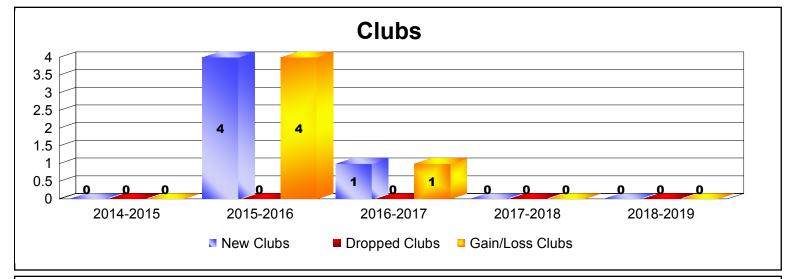

District 110CO As of June 2019 Cumulative

| Year      | New<br>Clubs | Dropped<br>Clubs | Gain/<br>Loss<br>Clubs | New<br>Members | Charter<br>Members | Reinstate<br>Members | Transfer<br>Members | Total<br>Member<br>Added | Total<br>Members<br>Dropped | Gain/<br>Loss<br>Members |
|-----------|--------------|------------------|------------------------|----------------|--------------------|----------------------|---------------------|--------------------------|-----------------------------|--------------------------|
| 2014-2015 | 0            | 0                | 0                      | 105            | 0                  | 6                    | 5                   | 116                      | -146                        | -30                      |
| 2015-2016 | 4            | 0                | 4                      | 109            | 86                 | 15                   | 3                   | 213                      | -176                        | 37                       |
| 2016-2017 | 1            | 0                | 1                      | 141            | 20                 | 4                    | 1                   | 166                      | -171                        | -5                       |
| 2017-2018 | 0            | 0                | 0                      | 118            | 0                  | 3                    | 3                   | 124                      | -142                        | -18                      |
| 2018-2019 | 0            | 0                | 0                      | 98             | 0                  | 12                   | 2                   | 112                      | -187                        | -75                      |
| Average   | 1            | 0                | 1                      | 114            | 21                 | 8                    | 3                   | 146                      | -164                        | -18                      |