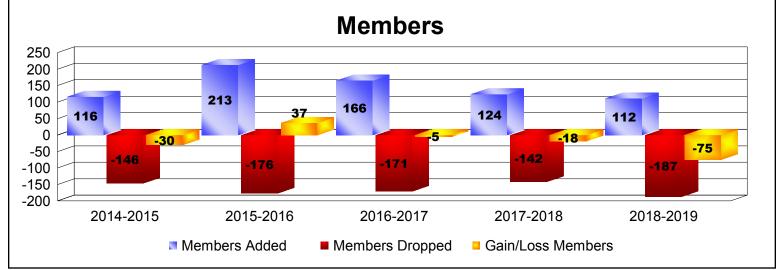

District 110CO As of June 2019 Cumulative

| Year      | New<br>Clubs | Dropped<br>Clubs | Gain/<br>Loss<br>Clubs | New<br>Members | Charter<br>Members | Reinstate<br>Members | Transfer<br>Members | Total<br>Member<br>Added | Total<br>Members<br>Dropped | Gain/<br>Loss<br>Members |
|-----------|--------------|------------------|------------------------|----------------|--------------------|----------------------|---------------------|--------------------------|-----------------------------|--------------------------|
| 2014-2015 | 0            | 0                | 0                      | 105            | 0                  | 6                    | 5                   | 116                      | -146                        | -30                      |
| 2015-2016 | 4            | 0                | 4                      | 109            | 86                 | 15                   | 3                   | 213                      | -176                        | 37                       |
| 2016-2017 | 1            | 0                | 1                      | 141            | 20                 | 4                    | 1                   | 166                      | -171                        | -5                       |
| 2017-2018 | 0            | 0                | 0                      | 118            | 0                  | 3                    | 3                   | 124                      | -142                        | -18                      |
| 2018-2019 | 0            | 0                | 0                      | 98             | 0                  | 12                   | 2                   | 112                      | -187                        | -75                      |
| Average   | 1            | 0                | 1                      | 114            | 21                 | 8                    | 3                   | 146                      | -164                        | -18                      |